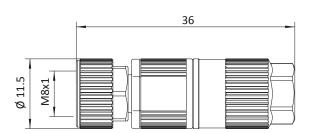

## C-FS4KZ/IDC

### **Field Connectors**



Note: The product images shown may change over time as products are updated.

#### **Dimensions**



# Part Number C-FS4KZ/IDC

#### **Features**

- Field connectors for quick cable repairs and connections
- Metal screw terminals for a tight connection
- Perfect solution to mate cables to distribution blocks
- Compatible with devicenet block connections

| Technical Data    |                    |
|-------------------|--------------------|
| Connector Type    | M8 Female Straight |
| Number of Poles   | 4                  |
| Cable             | 2.5-5.1 mm         |
| Connection Type   | IDC                |
| Body              | PA + ZA            |
| Contact Insert    | PA                 |
| Contact           | Au Plated CuZn     |
| Coupling Nut      | ZnAl, Ni Plated    |
| Rated Voltage     | 32 V               |
| Rated Current     | 4 A                |
| Protection Class  | IP 6