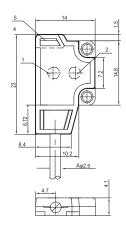

## **Dimensions**

| 1 | 1 | Emitter optic axis   |
|---|---|----------------------|
| 2 | 2 | Receiver optic axis  |
| 3 | 3 | Mounting hole φ2mm   |
| 4 | 1 | Green LED: power on  |
| 5 | 5 | Red LED: on/off      |
| ( | 3 | Connection: 2m cable |