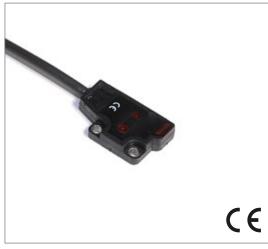

# **Ultra-Miniature Photoelectric Back Ground Supression**

Note: The product images shown may change over time as products are updated.

### **Technical Data**

| Light Source                  | Red LED (630 nm)         |
|-------------------------------|--------------------------|
| Light Spot Size               | 8 mm at 30 mm range      |
| Indicator LEDs                | Output: Red Power: Green |
| IO-Link                       | No                       |
| Suppy Voltage                 | 10-30 V DC               |
| Max. Load Current             | <= 50 mA                 |
| No Load Current               | <= 20 mA                 |
| Short Circuit Protection      | Yes                      |
| Reverse Polarity Protection   | Yes                      |
| Output Type                   | NPN                      |
| Operation Mode                | Light On                 |
| Response Time 1               | <=2ms                    |
| Senstivity Adjustment         | -                        |
| Housing Material              | PC+PBT                   |
| Lens Material                 | PC                       |
| IP Rating                     | IP67                     |
| Timer Options                 | -                        |
| Ambient Operating Temperature | -10 C to +55 C           |
| Vibration Resistance          | IEC 60947-5-2            |
| Shock Resistance              | IEC 60947-5-2            |
| Cable or Connector            | 2 m Cable                |