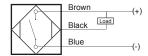

| Yes                      |
| Output Type                   | NPN                      |
| Operation Mode                | Light On                 |
| Response Time 1               | <=2ms                    |
| Senstivity Adjustment         | -                        |
| Housing Material              | PC+PBT                   |
| Lens Material                 | PC                       |
| IP Rating                     | IP67                     |
| Timer Options                 | -                        |
| Ambient Operating Temperature | -10 C to +55 C           |
| Vibration Resistance          | IEC 60947-5-2            |
| Shock Resistance              | IEC 60947-5-2            |
| Cable or Connector            | 2 m Cable                |

## Connection

#### **NPN Light-On**