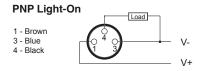

## Connection

| Technical Data                |                             |  |  |
|-------------------------------|-----------------------------|--|--|
| Light Source                  | Red LED (630 nm)            |  |  |
| Light Spot Size               | 8 mm at 30 mm range         |  |  |
| Indicator LEDs                | Output: Red Power: Green    |  |  |
| IO-Link                       | No                          |  |  |
| Suppy Voltage                 | 10-30 V DC                  |  |  |
| Max. Load Current             | <= 50 mA                    |  |  |
| No Load Current               | <= 20 mA                    |  |  |
| Short Circuit Protection      | Yes                         |  |  |
| Reverse Polarity Protection   | Yes                         |  |  |
| Output Type                   | PNP                         |  |  |
| Operation Mode                | Light On                    |  |  |
| Response Time 1               | <=2ms                       |  |  |
| Senstivity Adjustment         | -                           |  |  |
| Housing Material              | PC+PBT                      |  |  |
| Lens Material                 | PC                          |  |  |
| IP Rating                     | IP67                        |  |  |
| Timer Options                 | -                           |  |  |
| Ambient Operating Temperature | -10 C to +55 C              |  |  |
| Vibration Resistance          | IEC 60947-5-2               |  |  |
| Shock Resistance              | IEC 60947-5-2               |  |  |
| Cable or Connector            | 3-Pin M8 Male Pigtail 0.3 m |  |  |