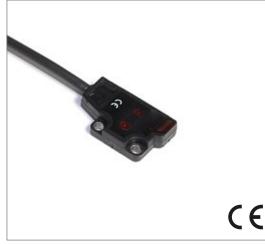

# **Ultra-Miniature Photoelectric**

**Back Ground Supression** 



#### **Dimensions**





| 1 | Emitter optic axis          |
|---|-----------------------------|
| 2 | Receiver optic axis         |
| 3 | Mounting hole $\varphi$ 2mm |
| 4 | Green LED: power on         |
| 5 | Red LED: on/off             |
| 6 | Connection: 2m cable        |

Note: The product images shown may change over time as products are updated.

## Part Number

H10-BGS-0030P-LO-M8-3QD

#### Features

Photoelectric sensors are used in virtually any manufacturing process with moving parts to detect products, machine parts, and a wide variety of moving objects.

For additional information, contact HTM Sensors at 800-644-1756 or service@htmsensors.com

## Connection





| Technical Data                |                             |  |  |
|-------------------------------|-----------