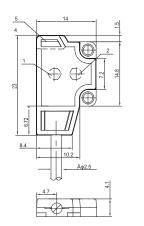

#### **Dimensions**

| 1 | Emitter optic axis          |
|---|-----------------------------|
| 2 | Receiver optic axis         |
| 3 | Mounting hole $\varphi$ 2mm |
| 4 | Green LED: power on         |
| 5 | Red LED: on/off             |
| 6 | Connection: 2m cable        |