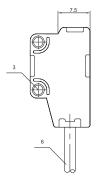

#### **Dimensions**

| 1 | Emitter optic axis          |
|---|-----------------------------|
| 2 | Receiver optic axis         |
| 3 | Mounting hole $\varphi$ 2mm |
| 4 | Green LED: power on         |
| 5 | Red LED: on/off             |
| 6 | Connection: 2m cable        |