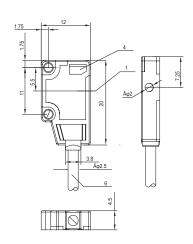

# Ultra-Miniature Photoelectric Thru-Beam Transmitter Side View

#### Dimensions

**Technical Data** 

| 1 | Emitter optic axis          |
|---|-----------------------------|
| 2 | Receiver optic axis         |
| 3 | Mounting hole $\varphi$ 2mm |
| 4 | Green LED: power on         |
| 5 | Red LED: on/off             |
| 6 | Connection: 2m cable        |