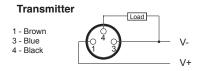

## Connection

| reenneur Dutu                 |                             |
|-------------------------------|-----------------------------|
| Light Source                  | Red LED (630 nm)            |
| Light Spot Size               | 130 mm at 1m range          |
| Indicator LEDs                | Power: Green                |
| IO-Link                       | No                          |
| Suppy Voltage                 | 10-30 V DC                  |
| Max. Load Current             |                             |
| No Load Current               | <= 20 mA                    |
| Short Circuit Protection      | Yes                         |
| Reverse Polarity Protection   | Yes                         |
| Output Type                   | -                           |
| Operation Mode                | -                           |
| Response Time 1               | -                           |
| Senstivity Adjustment         | -                           |
| Housing Material              | PC+PBT                      |
| Lens Material                 | PC                          |
| IP Rating                     | IP67                        |
| Timer Options                 | -                           |
| Ambient Operating Temperature | -10 C to +55 C              |
| Vibration Resistance          | IEC 60947-5-2               |
| Shock Resistance              | IEC 60947-5-2               |
| Cable or Connector            | 3-Pin M8 Male Pigtail 0.3 m |