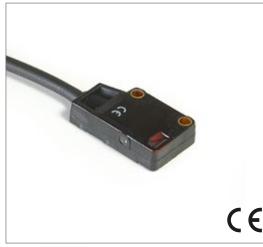

# Ultra-Miniature Photoelectric Thru-Beam Transmitter Side View



#### Dimensions

**Technical Data** 



| 1 | Emitter optic axis          |
|---|-----------------------------|
| 2 | Receiver optic axis         |
| 3 | Mounting hole $\varphi$ 2mm |
| 4 | Green LED: power on         |
| 5 | Red LED: on/off             |
| 6 | Connection: 2m cable        |

Note: The product images shown may change over time as products are updated.

## Part Number

H10-TSTX-1000D-M8-3QD

#### Features

Photoelectric sensors are used in virtually any manufacturing process with moving parts to detect products, machine parts, and a wide variety of moving objects.

For additional information, contact HTM Sensors at 800-644-1756 or service@htmsensors.com

## Connection





| reenneur Dutu                 |                             |
|-------------------------------|----