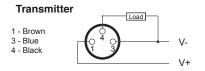

## Connection

| Light Source                  | Red LED (630 nm)            |  |  |  |
|-------------------------------|-----------------------------|--|--|--|
| Light Spot Size               | 130 mm at 1m range          |  |  |  |
| Indicator LEDs                | Power: Green                |  |  |  |
| IO-Link                       | No                          |  |  |  |
| Suppy Voltage                 | 10-30 V DC                  |  |  |  |
| Max. Load Current             |                             |  |  |  |
| No Load Current               | <= 20 mA                    |  |  |  |
| Short Circuit Protection      | Yes                         |  |  |  |
| Reverse Polarity Protection   | Yes                         |  |  |  |
| Output Type                   | -                           |  |  |  |
| Operation Mode                | -                           |  |  |  |
| Response Time 1               | -                           |  |  |  |
| Senstivity Adjustment         | -                           |  |  |  |
| Housing Material              | PC+PBT                      |  |  |  |
| Lens Material                 | PC                          |  |  |  |
| IP Rating                     | IP67                        |  |  |  |
| Timer Options                 | -                           |  |  |  |
| Ambient Operating Temperature | -10 C to +55 C              |  |  |  |
| Vibration Resistance          | IEC 60947-5-2               |  |  |  |
| Shock Resistance              | IEC 60947-5-2               |  |  |  |
| Cable or Connector            | 3-Pin M8 Male Pigtail 0.3 m |  |  |  |