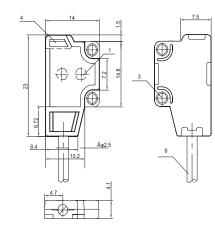

#### Dimensions

**Technical Data** 

| 1 | Emitter optic axis   |
|---|----------------------|
| 2 | Receiver optic axis  |
| 3 | Mounting hole q2mm   |
| 4 | Green LED: power on  |
| 5 | Red LED: on/off      |
| 6 | Connection: 2m cable |