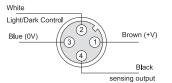

## M18P-D0500N-CZ9P4UE

# **Photoelectric Sensor**

M18 Prox-Style Photoelectric - Diffuse



Diagram

Note: The product images shown may change over time as products are updated.

## **Part Number**

## M18P-D0500N-CZ9P4UE

#### Features

Photoelectric sensors are used in virtually any manufacturing process with moving parts to detect products, machine parts, and a wide variety of moving objects.

For additional information, contact HTM Sensors at 800-644-1756 or service@htmsensors.com

#### Connection

SENSORS

# DC Connector (M12)





## **Technical Data**

| 8.1. 2. 3 or RFI>3 V/m (in 30-1000<br>KV (contact)                            |
|-------------------------------------------------------------------------------|
| or 10-55 Hz, 1.0 mm amplitude in x,<br>in. IEC 60947-5-2, Part 7.4.1 or 30 g, |
| ins for six time each                                                         |
|                                                                               |
|                                                                               |
|                                                                               |
|                                                                               |
|                                                                               |
|