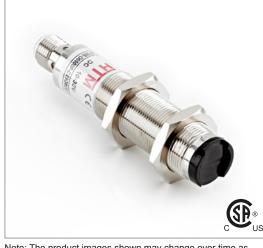

## M18P-D0500N-CZ9P4UE

# **Photoelectric Sensor**

M18 Prox-Style Photoelectric - Diffuse

Diagram

Note: The product images shown may change over time as products are updated.