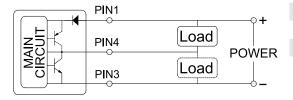

# **Pneumatic Cylinder Sensors**



#### Dimensions



Note: The product images shown may change over time as products are updated.

### **Part Number**

PCDC-05/17S-A3S0.3/P8

### **Features**

HTM Sensors Pneumatic Cylinder Sensors are built to provide reliable operation of pneumatic cylinders for motion control applications in any manufacturing environment. HTM Sensors provides easy mounting T-slot, C-slot, Dovetail and Tie-rod mounting options to match the design of most commonly used pneumatic cylinders.

### Connection



## **Technical Data**

| Technical Data             |                      |
|----------------------------|----------------------|
| Body Style                 | C-Slot               |
| Mounting Style             | Drop-In              |
| Magnet Requirement         | 60 Gauss             |
| Output Type                | Smart Select NPN/PNP |
| Output Function            | Normally Open        |
| Connection                 | Quick Connect        |
| Connector Type             | M8 A-coded 3 pin     |
| Operating Voltage          | 5-30 V DC            |
| Switching Frequency        | 900 Hz               |
| Operating Temperature      | -10 C to +70 C       |
| Current Consumption        | <= 2.5 mA @ DC 24 V  |
| IP Rating                  | IP67                 |
| Vibration Rating