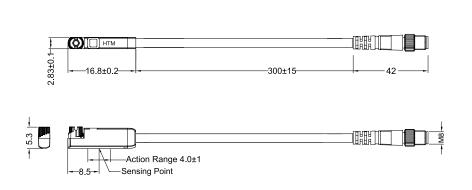

#### Dimensions

Note: The product images shown may change over time as products are updated.

### **Part Number**

PCDC-05/17S-A3S0.3/P8