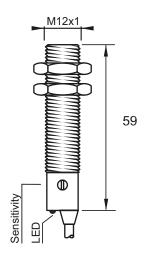

## **Dimensions**

# **Technical Data**

| Sensing Type               | Capacitive Sensor                                   |
|----------------------------|-----------------------------------------------------|
| Body Style                 | Cylindrical                                         |
| Sensor Housing Material    | Chrome Plated Brass                                 |
| Sensor Face Material       | PBT                                                 |
| Mounting Style             | Shielded                                            |
| Diameter                   | 12 mm                                               |
| Sensing Range:             | 1-4 mm                                              |
| Output Type:               | NPN                                                 |
| Output Function            | Normally Open                                       |
| Connection                 | Pre-Wired Cable                                     |
| Body Length                | 59                                                  |
| Operating Voltage          | 10-30 VDC                                           |
| Switching Frequency        | 100 Hz                                              |
| Operating Temperature      | -25 °C - +70 °C                                     |
| Overload Trip Point        | 220 mA                                              |
| Hysteresis:                | <15% (Sr)                                           |
| IP Rating:                 | IP67                                                |
| Shock Rating:              | IEC 60947-5-2, Part 7.4.1/IEC 60947-5-2, Part 7.4.2 |
| Short Circuit Protected    | YES                                                 |
| Reverse Polarity Protected | YES                                                 |
| Connector Type             | N_A                                                 |
| Current Consumption        | <10 mA                                              |