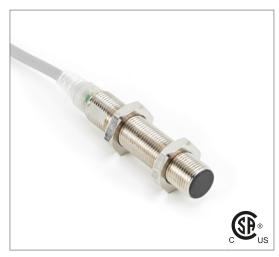

# **Capacitive Proximity Sensor**

Note: The product images shown may change over time as products are updated.

# Part Number CCM1-1204N-A3U2