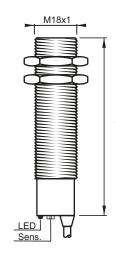

#### Dimensions

Note: The product images shown may change over time as products are updated.

## Technical Data

| Sensing Type               | Capacitive Sensor   |
|----------------------------|---------------------|
| Body Style                 | Cylindrical         |
| Sensor Housing Material    | Chrome Plated Brass |
| Sensor Face Material       | PBT                 |
| Mounting Style             | Shielded            |
| Diameter                   | 18 mm               |
| Sensing Range:             | 5 mm                |
| Output Type:               | Analog              |
| Output Function            | Current output      |
| Connection                 | Pre-Wired Cable     |
| Body Length                | -                   |
| Operating Voltage          | 18-30 VDC           |
| Switching Frequency        |                     |
| Operating Temperature      | -25 °C - +70 °C     |
| Overload Trip Point        |                     |
| Hysteresis:                |                     |
| IP Rating:                 |                     |
| Shock Rating:              |                     |
| Short Circuit Protected    |                     |
| Reverse Polarity Protected |                     |
| Connector Type             | N_A                 |
| Current Consumption        | _                   |
|                            |                     |