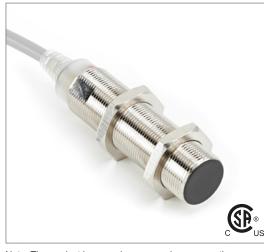

## CCM1-1805G-I3U2

# **Capacitive Proximity Sensor**

#### **Features**

- Capacitive sensors for the reliable detection of liquids, plastics, powders, pellets and pastes
- · Available in plastic or stainless steel housings
- Connectable with a pre-wired cable of any length or with a quick-connector
- Available with PNP, NPN, AC or AC/DC output functions
- Mountable with a shielded or unshielded construction with adjustable sensitivity