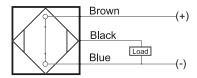

# **Capacitive Proximity Sensor**



### **Dimensions**

45

products are updated.

## **Part Number** CCM1-D0601P-B3U2

#### **Features**

- · Capacitive sensors for the reliable detection of liquids, plastics, powders, pellets and pastes
- · Available in plastic or stainless steel housings
- Connectable with a pre-wired cable of any length or with a quick-connector
- Available with PNP, NPN, AC or AC/DC output functions
- Mountable with a shielded or unshielded construction with adjustable sensitivity

#### Connection





## **Technical Data**

| Sensing Type               | Capacitive Sensor                                   |
|----------------------------|-----------------------------------------------------|
| Body Style                 | Cylindrical                                         |
| Sensor Housing Material    | Chrome Plated Brass                                 |
| Sensor Face Material       | PBT                                                 |
| Mounting Style             | Shielded                                            |
| Diameter                   | 6.5 mm                                              |
| Sensing Range:             | 1 mm                                                |
| Output Type:               | PNP                                                 |
| Output