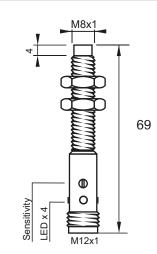

#### Dimensions

Note: The product images shown may change over time as products are updated.

#### Connection

| Capacitive Sensor                                   |
|-----------------------------------------------------|
| Cylindrical                                         |
| Chrome Plated Brass                                 |
| РВТ                                                 |
| Non-Shielded                                        |
| 8 mm                                                |
| 3 mm                                                |
| NPN                                                 |
| Normally Open                                       |
| Connect                                             |
| 69                                                  |
| 10-30 VDC                                           |
| 100 Hz                                              |
| -25 °C - +70 °C                                     |
| 220 mA                                              |
| <15% (Sr)                                           |
| IP67                                                |
| IEC 60947-5-2, Part 7.4.1/IEC 60947-5-2, Part 7.4.2 |
| YES                                                 |
| YES                                                 |
| 4-Pin EURO Quick-Connect                            |
| <10 mA                                              |
|                                                     |