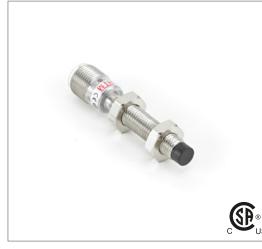

# CCM2-0803N-ARU4

# **Capacitive Proximity Sensor**



#### Dimensions



Note: The product images shown may change over time as products are updated.

## Part Number

### CCM2-0803N-ARU4

#### Features

- Capacitive sensors for the reliable detection of liquids, plastics, powders, pellets and pastes
- · Available in plastic or stainless steel housings
- Connectable with a pre-wired cable of any length or with a quick-connector
- Available with PNP, NPN, AC or AC/DC output functions
- Mountable with a shielded or unshielded construction with adjustable sensitivity

#### Connection





| Capacitive Sensor                                   |
|-----------------------------------------------------|
| Cylindrical                                         |
| Chrome Plated Brass                                 |
| РВТ