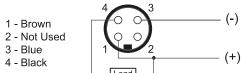

#### Connection

| Capacitive Sensor                                   |
|-----------------------------------------------------|
| Cylindrical                                         |
| Chrome Plated Brass                                 |
| РВТ                                                 |
| Non-Shielded                                        |
| 8 mm                                                |
| 3 mm                                                |
| NPN                                                 |
| Normally Open                                       |
| Connect                                             |
| 69                                                  |
| 10-30 VDC                                           |
| 100 Hz                                              |
| -25 °C - +70 °C                                     |
| 220 mA                                              |
| <15% (Sr)                                           |
| IP67                                                |
| IEC 60947-5-2, Part 7.4.1/IEC 60947-5-2, Part 7.4.2 |
| YES                                                 |
| YES                                                 |
| 4-Pin EURO Quick-Connect                            |
| <10 mA                                              |
|                                                     |