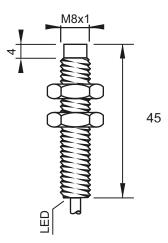

### **Dimensions**

**Technical Data** 

Sensing Type

Shock Rating:

Connector Type

Short Circuit Protected
Reverse Polarity Protected

**Current Consumption** 

### Connection

| Cylindrical         |
|---------------------|
| Chrome Plated Brass |
| PBT                 |
| Non-Shielded        |
| 8 mm                |
| 3 mm                |
| NPN                 |
| Normally Closed     |
| Pre-Wired Cable     |
| 45                  |
| 10-30 VDC           |
| 100 Hz              |
| -25 °C - +70 °C     |
| 220 mA              |
| <15% (Sr)           |
| IP67                |
|                     |