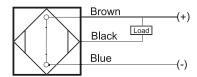

### Connection

| Cylindrical         |
|---------------------|
| Chrome Plated Brass |
| PBT                 |
| Non-Shielded        |
| 8 mm                |
| 3 mm                |
| NPN                 |
| Normally Closed     |
| Pre-Wired Cable     |
| 45                  |
| 10-30 VDC           |
| 100 Hz              |
| -25 °C - +70 °C     |
| 220 mA              |
| <15% (Sr)           |
| IP67                |
|                     |