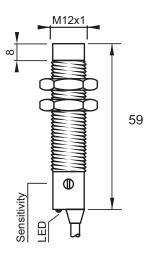

### **Dimensions**

## Technical Data Sensing Type

| Sensing Type               | Capacitive Sensor                                   |
|----------------------------|-----------------------------------------------------|
| Body Style                 | Cylindrical                                         |
| Sensor Housing Material    | Chrome Plated Brass                                 |
| Sensor Face Material       | PBT                                                 |
| Mounting Style             | Non-Shielded                                        |
| Diameter                   | 12 mm                                               |
| Sensing Range:             | 1-8 mm                                              |
| Output Type:               | NPN                                                 |
| Output Function            | Normally Closed                                     |
| Connection                 | Pre-Wired Cable                                     |
| Body Length                | 59                                                  |
| Operating Voltage          | 10-30 VDC                                           |
| Switching Frequency        | 100 Hz                                              |
| Operating Temperature      | -25 °C - +70 °C                                     |
| Overload Trip Point        | 220 mA                                              |
| Hysteresis:                | <15% (Sr)                                           |
| IP Rating:                 | IP67                                                |
| Shock Rating:              | IEC 60947-5-2, Part 7.4.1/IEC 60947-5-2, Part 7.4.2 |
| Short Circuit Protected    | YES                                                 |
| Reverse Polarity Protected | YES                                                 |
| Connector Type             | N_A                                                 |
| Current Consumption        | <10 mA                                              |
|                            |                                                     |