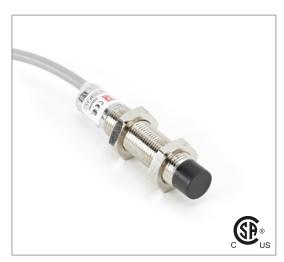

# Part Number CCM2-1208N-B3U2

#### **Features**

- Capacitive sensors for the reliable detection of liquids, plastics, powders, pellets and pastes
- · Available in plastic or stainless steel housings
- Connectable with a pre-wired cable of any length or with a quick-connector
- Available with PNP, NPN, AC or AC/DC output functions
- Mountable with a shielded or unshielded construction with adjustable sensitivity