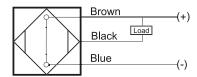

### **Capacitive Proximity Sensor**



Note: The product images shown may change over time as products are updated.

### **Dimensions**



# Part Number CCM2-1208N-B3U2

#### **Features**

- Capacitive sensors for the reliable detection of liquids, plastics, powders, pellets and pastes
- · Available in plastic or stainless steel housings
- Connectable with a pre-wired cable of any length or with a quick-connector
- Available with PNP, NPN, AC or AC/DC output functions
- Mountable with a shielded or unshielded construction with adjustable sensitivity

#### Connection





## Technical Data Sensing Type

| Sensing Type               | Capacitive Sensor                                   |
|----------------------------|-----------------------------------------------------|
| Body Style                 | Cylindrical                                         |
| Sensor Housing Material    | Chrome Plated Brass                                 |
| Sensor Face Material       | PBT                                                 |
| Mounting Style             | Non-Shielded                                        |
| Diameter                   | 12 mm                                               |
| Sensing Range:             | 1-8 mm                                              |
| Output Type:               | NPN                                                 |