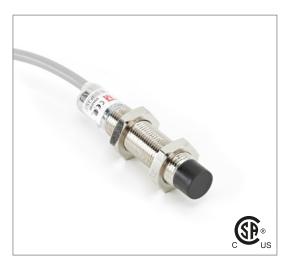

# **Capacitive Proximity Sensor**

Note: The product images shown may change over time as products are updated.

# Part Number CCM2-1208P-B3U2