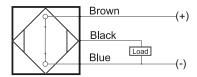

# **Capacitive Proximity Sensor**



Note: The product images shown may change over time as products are updated.

### **Dimensions**



# Part Number CCM2-1208P-B3U2

#### **Features**

- Capacitive sensors for the reliable detection of liquids, plastics, powders, pellets and pastes
- · Available in plastic or stainless steel housings
- Connectable with a pre-wired cable of any length or with a quick-connector
- Available with PNP, NPN, AC or AC/DC output functions
- Mountable with a shielded or unshielded construction with adjustable sensitivity

#### Connection





## **Technical Data**

| Sensing Type               | Capacitive Sensor                                   |
|----------------------------|-----------------------------------------------------|
| Body Style                 | Cylindrical                                         |
| Sensor Housing Material    | Chrome Plated Brass                                 |
| Sensor Face Material       | PBT                                                 |
| Mounting Style             | Non-Shielded                                        |
| Diameter                   | 12 mm                                               |
| Sensing Range:             | 1-8 mm                                              |
| Output Type:               | PNP                                                 |
| Output