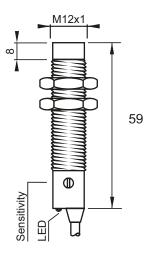

### **Dimensions**

## **Technical Data**

| Sensing Type               | Capacitive Sensor                                   |
|----------------------------|-----------------------------------------------------|
| Body Style                 | Cylindrical                                         |
| Sensor Housing Material    | Chrome Plated Brass                                 |
| Sensor Face Material       | PBT                                                 |
| Mounting Style             | Non-Shielded                                        |
| Diameter                   | 12 mm                                               |
| Sensing Range:             | 1-8 mm                                              |
| Output Type:               | PNP                                                 |
| Output Function            | Normally Closed                                     |
| Connection                 | Pre-Wired Cable                                     |
| Body Length                | 59                                                  |
| Operating Voltage          | 10-30 VDC                                           |
| Switching Frequency        | 100 Hz                                              |
| Operating Temperature      | -25 °C - +70 °C                                     |
| Overload Trip Point        | 220 mA                                              |
| Hysteresis:                | <15% (Sr)                                           |
| IP Rating:                 | IP67                                                |
| Shock Rating:              | IEC 60947-5-2, Part 7.4.1/IEC 60947-5-2, Part 7.4.2 |
| Short Circuit Protected    | YES                                                 |
| Reverse Polarity Protected | YES                                                 |
| Connector Type             | N_A                                                 |
| Current Consumption        | <10 mA                                              |
|                            |                                                     |