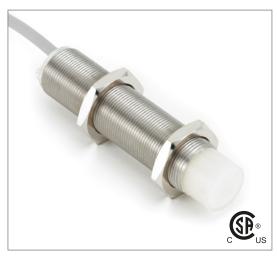

### **Capacitive Proximity Sensor**

Note: The product images shown may change over time as products are updated.

## Part Number CCM2-1815N-B3U2

#### **Features**

- Capacitive sensors for the reliable detection of liquids, plastics, powders, pellets and pastes
- · Available in plastic or stainless steel housings
- Connectable with a pre-wired cable of any length or with a quick-connector
- Available with PNP, NPN, AC or AC/DC output functions
- Mountable with a shielded or unshielded construction with adjustable sensitivity