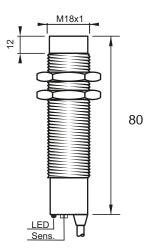

#### **Dimensions**

# Technical Data Sensing Type

| Sensing Type               | Capacitive Sensor                                   |
|----------------------------|-----------------------------------------------------|
| Body Style                 | Cylindrical                                         |
| Sensor Housing Material    | Chrome Plated Brass                                 |
| Sensor Face Material       | PBT                                                 |
| Mounting Style             | Non-Shielded                                        |
| Diameter                   | 18 mm                                               |
| Sensing Range:             | 2-15 mm                                             |
| Output Type:               | NPN                                                 |
| Output Function            | Normally Closed                                     |
| Connection                 | Pre-Wired Cable                                     |
| Body Length                | 80                                                  |
| Operating Voltage          | 10-30 VDC                                           |
| Switching Frequency        | 100 Hz                                              |
| Operating Temperature      | -25 °C - +70 °C                                     |
| Overload Trip Point        | 350 mA                                              |
| Hysteresis:                | <15% (Sr)                                           |
| IP Rating:                 | IP67                                                |
| Shock Rating:              | IEC 60947-5-2, Part 7.4.1/IEC 60947-5-2, Part 7.4.2 |
| Short Circuit Protected    | YES                                                 |
| Reverse Polarity Protected | YES                                                 |
| Connector Type             | N_A                                                 |
| Current Consumption        | <10 mA                                              |
|                            |                                                     |