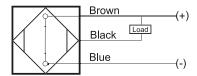

### **Capacitive Proximity Sensor**



Note: The product images shown may change over time as products are updated.

#### **Dimensions**



## Part Number CCM2-1815N-B3U2

#### **Features**

- Capacitive sensors for the reliable detection of liquids, plastics, powders, pellets and pastes
- · Available in plastic or stainless steel housings
- Connectable with a pre-wired cable of any length or with a quick-connector
- Available with PNP, NPN, AC or AC/DC output functions
- Mountable with a shielded or unshielded construction with adjustable sensitivity

#### Connection





# Technical Data Sensing Type

| Sensing Type               | Capacitive Sensor                                   |
|----------------------------|-----------------------------------------------------|
| Body Style                 | Cylindrical                                         |
| Sensor Housing Material    | Chrome Plated Brass                                 |
| Sensor Face Material       | PBT                                                 |
| Mounting Style             | Non-Shielded                                        |
| Diameter                   | 18 mm                                               |
| Sensing Range:             | 2-15 mm                                             |
| Output Type:               | NPN                                                 |