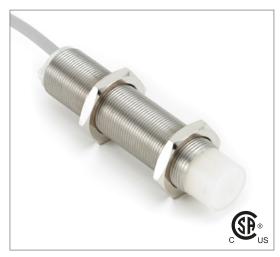

# **Capacitive Proximity Sensor**

Note: The product images shown may change over time as products are updated.

## Part Number CCM2-1815P-A3U2