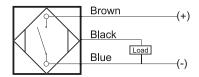

# **Capacitive Proximity Sensor**



Note: The product images shown may change over time as products are updated.

### **Dimensions**



## Part Number CCM2-1815P-A3U2

#### **Features**

- Capacitive sensors for the reliable detection of liquids, plastics, powders, pellets and pastes
- · Available in plastic or stainless steel housings
- Connectable with a pre-wired cable of any length or with a quick-connector
- Available with PNP, NPN, AC or AC/DC output functions
- Mountable with a shielded or unshielded construction with adjustable sensitivity

#### Connection





## **Technical Data**

| Sensing Type               | Capacitive Sensor                                   |
|----------------------------|-----------------------------------------------------|
| Body Style                 | Cylindrical                                         |
| Sensor Housing Material    | Chrome Plated Brass                                 |
| Sensor Face Material       | PBT                                                 |
| Mounting Style             | Non-Shielded                                        |
| Diameter                   | 18 mm                                               |
| Sensing Range:             | 2-15 mm                                             |
| Output Type:               | PNP                                                 |
| Output