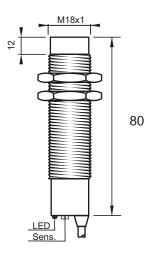

### **Dimensions**

## **Technical Data**

| Sensing Type               | Capacitive Sensor                                   |
|----------------------------|-----------------------------------------------------|
| Body Style                 | Cylindrical                                         |
| Sensor Housing Material    | Chrome Plated Brass                                 |
| Sensor Face Material       | PBT                                                 |
| Mounting Style             | Non-Shielded                                        |
| Diameter                   | 18 mm                                               |
| Sensing Range:             | 2-15 mm                                             |
| Output Type:               | PNP                                                 |
| Output Function            | Normally Open                                       |
| Connection                 | Pre-Wired Cable                                     |
| Body Length                | 80                                                  |
| Operating Voltage          | 10-30 VDC                                           |
| Switching Frequency        | 100 Hz                                              |
| Operating Temperature      | -25 °C - +70 °C                                     |
| Overload Trip Point        | 350 mA                                              |
| Hysteresis:                | <15% (Sr)                                           |
| IP Rating:                 | IP67                                                |
| Shock Rating:              | IEC 60947-5-2, Part 7.4.1/IEC 60947-5-2, Part 7.4.2 |
| Short Circuit Protected    | YES                                                 |
| Reverse Polarity Protected | YES                                                 |
| Connector Type             | N_A                                                 |
| Current Consumption        | <10 mA                                              |