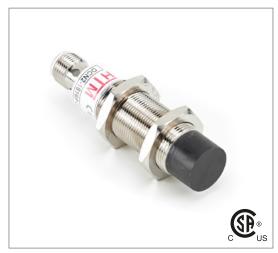

# Part Number CCM2-1815U-BUL3

## Technical Data Sensing Type

| Sensing Type               | Capacitive Sensor                                   |
|----------------------------|-----------------------------------------------------|
| Body Style                 | Cylindrical                                         |
| Sensor Housing Material    | Chrome Plated Brass                                 |
| Sensor Face Material       | РВТ                                                 |
| Mounting Style             | Non-Shielded                                        |
| Diameter                   | 18 mm                                               |
| Sensing Range:             | 2-15 mm                                             |
| Output Type:               | AC-DC                                               |
| Output Function            | Normally Closed                                     |
| Connection                 | Connect                                             |
| Body Length                | 102                                                 |
| Operating Voltage          | 20-250 VAC/DC                                       |
| Switching Frequency        | 25 Hz AC;40 Hz DC                                   |
| Operating Temperature      | -25 °C - +70 °C                                     |
| Overload Trip Point        | _                                                   |
| Hysteresis:                | <15% (Sr)                                           |
| IP Rating:                 | IP67                                                |
| Shock Rating:              | IEC 60947-5-2, Part 7.4.1/IEC 60947-5-2, Part 7.4.2 |
| Short Circuit Protected    | NO                                                  |
| Reverse Polarity Protected | NO                                                  |
| Connector Type             | 3-Pin MICRO Quick-Connect                           |
| Current Consumption        | <2.5 mA                                             |