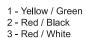

### **Capacitive Proximity Sensor**



Note: The product images shown may change over time as products are updated.

#### **Dimensions**



# Part Number CCM2-1815U-BUL3

#### **Features**

- Capacitive sensors for the reliable detection of liquids, plastics, powders, pellets and pastes
- · Available in plastic or stainless steel housings
- Connectable with a pre-wired cable of any length or with a quick-connector
- Available with PNP, NPN, AC or AC/DC output functions
- Mountable with a shielded or unshielded construction with adjustable sensitivity

#### Connection







## Technical Data Sensing Type

| Sensing Type               | Capacitive Sensor                                   |
|----------------------------|-----------------------------------------------------|
| Body Style                 | Cylindrical                                         |
| Sensor Housing Material    | Chrome Plated Brass                                 |
| Sensor Face Material       | РВТ                                                 |
| Mounting Style             | Non-Shielded                                        |
| Diameter                   | 18 mm                                               |
| Sensing Range:             | 2-15 mm                                             |
| Output Type:               | AC-DC