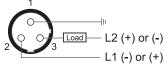

### **Capacitive Proximity Sensor**



Note: The product images shown may change over time as products are updated.

#### **Dimensions**



# Part Number CCM2-1815U-BUL3

#### **Features**

- Capacitive sensors for the reliable detection of liquids, plastics, powders, pellets and pastes
- · Available in plastic or stainless steel housings
- Connectable with a pre-wired cable of any length or with a quick-connector
- Available with PNP, NPN, AC or AC/DC output functions
- Mountable with a shielded or unshielded construction with adjustable sensitivity

#### Connection







## Technical Data Sensing Type

| Sensing Type               | Capacitive Sensor                                   |
|----------------------------|-----------------------------------------------------|
| Body Style                 | Cylindrical                                         |
| Sensor Housing Material    | Chrome Plated Brass                                 |
| Sensor Face Material       | РВТ                                                 |
| Mounting Style             | Non-Shielded                                        |
| Diameter                   | 18 mm                                               |
| Sensing Range:             | 2-15 mm                                             |
| Output Type:               | AC-DC                                               |