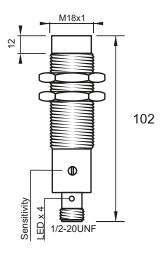

#### **Dimensions**

## Technical Data Sensing Type

| Sensing Type               | Capacitive Sensor                                   |
|----------------------------|-----------------------------------------------------|
| Body Style                 | Cylindrical                                         |
| Sensor Housing Material    | Chrome Plated Brass                                 |
| Sensor Face Material       | РВТ                                                 |
| Mounting Style             | Non-Shielded                                        |
| Diameter                   | 18 mm                                               |
| Sensing Range:             | 2-15 mm                                             |
| Output Type:               | AC-DC                                               |
| Output Function            | Normally Closed                                     |
| Connection                 | Connect                                             |
| Body Length                | 102                                                 |
| Operating Voltage          | 20-250 VAC/DC                                       |
| Switching Frequency        | 25 Hz AC;40 Hz DC                                   |
| Operating Temperature      | -25 °C - +70 °C                                     |
| Overload Trip Point        | _                                                   |
| Hysteresis:                | <15% (Sr)                                           |
| IP Rating:                 | IP67                                                |
| Shock Rating:              | IEC 60947-5-2, Part 7.4.1/IEC 60947-5-2, Part 7.4.2 |
| Short Circuit Protected    | NO                                                  |
| Reverse Polarity Protected | NO                                                  |
| Connector Type             | 3-Pin MICRO Quick-Connect                           |
| Current Consumption        | <2.5 mA                                             |