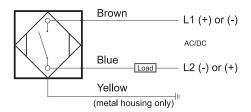

# **Capacitive Proximity Sensor**



Note: The product images shown may change over time as products are updated.

### **Dimensions**



# Part Number CCM2-3020U-A3L2

#### **Features**

- Capacitive sensors for the reliable detection of liquids, plastics, powders, pellets and pastes
- · Available in plastic or stainless steel housings
- Connectable with a pre-wired cable of any length or with a quick-connector
- Available with PNP, NPN, AC or AC/DC output functions
- Mountable with a shielded or unshielded construction with adjustable sensitivity

#### Connection





## **Technical Data**

| Sensing Type               | Capacitive Sensor                                   |
|----------------------------|-----------------------------------------------------|
| Body Style                 | Cylindrical                                         |
| Sensor Housing Material    | Chrome Plated Brass                                 |
| Sensor Face Material       | PBT                                                 |
| Mounting Style             | Non-Shielded                                        |
| Diameter                   | 30 mm                                               |
| Sensing Range:             | 2-20 mm                                             |
| Output Type:               | AC-DC                                               |
| Output