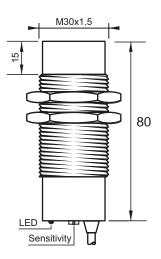

# **Capacitive Proximity Sensor**



Note: The product images shown may change over time as products are updated.

### **Dimensions**



# Part Number CCM2-3020U-A3L2

#### **Features**

- Capacitive sensors for the reliable detection of liquids, plastics, powders, pellets and pastes
- · Available in plastic or stainless steel housings
- Connectable with a pre-wired cable of any length or with a quick-connector
- Available with PNP, NPN, AC or AC/DC output functions
- Mountable with a shielded or unshielded construction with adjustable sensitivity

#### Connection





## **Technical Data**

| Sensing Type               | Capacitive Sensor                                   |
|----------------------------|-----------------------------------------------------|
| Body Style                 | Cylindrical                                         |
| Sensor Housing Material    | Chrome Plated Brass