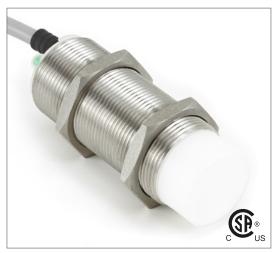

## Part Number CCM2-3030P-A3U2

## **Technical Data**

| Sensing Type               | Capacitive Sensor                                   |
|----------------------------|-----------------------------------------------------|
| Body Style                 | Cylindrical                                         |
| Sensor Housing Material    | Chrome Plated Brass                                 |
| Sensor Face Material       | PBT                                                 |
| Mounting Style             | Non-Shielded                                        |
| Diameter                   | 30 mm                                               |
| Sensing Range:             | 2-30 mm                                             |
| Output Type:               | PNP                                                 |
| Output Function            | Normally Open                                       |
| Connection                 | Pre-Wired Cable                                     |
| Body Length                | 80                                                  |
| Operating Voltage          | 10-30 VDC                                           |
| Switching Frequency        | 100 Hz                                              |
| Operating Temperature      | -25 °C - +70 °C                                     |
| Overload Trip Point        | 350 mA                                              |
| Hysteresis:                | <15% (Sr)                                           |
| IP Rating:                 | IP67                                                |
| Shock Rating:              | IEC 60947-5-2, Part 7.4.1/IEC 60947-5-2, Part 7.4.2 |
| Short Circuit Protected    | YES                                                 |
| Reverse Polarity Protected | YES                                                 |
| Connector Type             | N_A                                                 |
| Current Consumption        | <10 mA                                              |
|                            |                                                     |