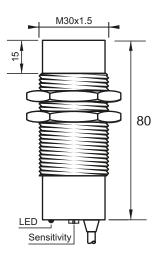

### **Dimensions**

## **Technical Data**

| Sensing Type               | Capacitive Sensor                                   |
|----------------------------|-----------------------------------------------------|
| Body Style                 | Cylindrical                                         |
| Sensor Housing Material    | Chrome Plated Brass                                 |
| Sensor Face Material       | PBT                                                 |
| Mounting Style             | Non-Shielded                                        |
| Diameter                   | 30 mm                                               |
| Sensing Range:             | 2-30 mm                                             |
| Output Type:               | PNP                                                 |
| Output Function            | Normally Open                                       |
| Connection                 | Pre-Wired Cable                                     |
| Body Length                | 80                                                  |
| Operating Voltage          | 10-30 VDC                                           |
| Switching Frequency        | 100 Hz                                              |
| Operating Temperature      | -25 °C - +70 °C                                     |
| Overload Trip Point        | 350 mA                                              |
| Hysteresis:                | <15% (Sr)                                           |
| IP Rating:                 | IP67                                                |
| Shock Rating:              | IEC 60947-5-2, Part 7.4.1/IEC 60947-5-2, Part 7.4.2 |
| Short Circuit Protected    | YES                                                 |
| Reverse Polarity Protected | YES                                                 |
| Connector Type             | N_A                                                 |
| Current Consumption        | <10 mA                                              |
|                            |                                                     |