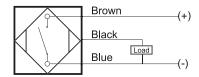

# **Capacitive Proximity Sensor**



Note: The product images shown may change over time as products are updated.

### **Dimensions**



## Part Number CCM2-3030P-A3U2

#### **Features**

- Capacitive sensors for the reliable detection of liquids, plastics, powders, pellets and pastes
- · Available in plastic or stainless steel housings
- Connectable with a pre-wired cable of any length or with a quick-connector
- Available with PNP, NPN, AC or AC/DC output functions
- Mountable with a shielded or unshielded construction with adjustable sensitivity

#### Connection





## **Technical Data**

| Sensing Type               | Capacitive Sensor                                   |
|----------------------------|-----------------------------------------------------|
| Body Style                 | Cylindrical                                         |
| Sensor Housing Material    | Chrome Plated Brass                                 |
| Sensor Face Material       | PBT                                                 |
| Mounting Style             | Non-Shielded                                        |
| Diameter                   | 30 mm                                               |
| Sensing Range:             | 2-30 mm                                             |
| Output Type:               | PNP                                                 |
| Output