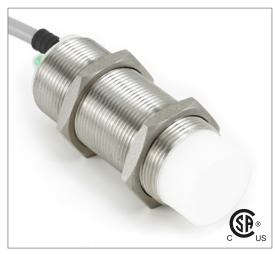

## Part Number CCM2-3030P-B3U2

#### **Features**

- Capacitive sensors for the reliable detection of liquids, plastics, powders, pellets and pastes
- · Available in plastic or stainless steel housings
- Connectable with a pre-wired cable of any length or with a quick-connector
- Available with PNP, NPN, AC or AC/DC output functions
- Mountable with a shielded or unshielded construction with adjustable sensitivity