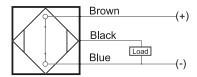

# **Capacitive Proximity Sensor**



Note: The product images shown may change over time as products are updated.

## **Dimensions**



## Part Number CCM2-3030P-B3U2

#### **Features**

- Capacitive sensors for the reliable detection of liquids, plastics, powders, pellets and pastes
- · Available in plastic or stainless steel housings
- Connectable with a pre-wired cable of any length or with a quick-connector
- Available with PNP, NPN, AC or AC/DC output functions
- Mountable with a shielded or unshielded construction with adjustable sensitivity

#### Connection





## **Technical Data**

| Sensing Type               | Capacitive Sensor                                   |
|----------------------------|-----------------------------------------------------|
| Body Style                 | Cylindrical                                         |
| Sensor Housing Material    | Chrome Plated Brass                                 |
| Sensor Face Material       | PBT                                                 |
| Mounting Style             | Non-Shielded                                        |
| Diameter                   | 30 mm                                               |
| Sensing Range:             | 2-30 mm                                             |
| Output Type:               | PNP                                                 |
| Output