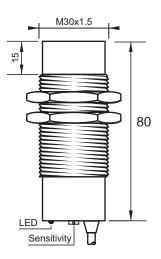

## **Dimensions**

## **Technical Data**

| Sensing Type               | Capacitive Sensor                                   |
|----------------------------|-----------------------------------------------------|
| Body Style                 | Cylindrical                                         |
| Sensor Housing Material    | Chrome Plated Brass                                 |
| Sensor Face Material       | PBT                                                 |
| Mounting Style             | Non-Shielded                                        |
| Diameter                   | 30 mm                                               |
| Sensing Range:             | 2-30 mm                                             |
| Output Type:               | PNP                                                 |
| Output Function            | Normally Closed                                     |
| Connection                 | Pre-Wired Cable                                     |
| Body Length                | 80                                                  |
| Operating Voltage          | 10-30 VDC                                           |
| Switching Frequency        | 100 Hz                                              |
| Operating Temperature      | -25 °C - +70 °C                                     |
| Overload Trip Point        | 350 mA                                              |
| Hysteresis:                | <15% (Sr)                                           |
| IP Rating:                 | IP67                                                |
| Shock Rating:              | IEC 60947-5-2, Part 7.4.1/IEC 60947-5-2, Part 7.4.2 |
| Short Circuit Protected    | YES                                                 |
| Reverse Polarity Protected | YES                                                 |
| Connector Type             | N_A                                                 |
| Current Consumption        | <10 mA                                              |
|                            |                                                     |