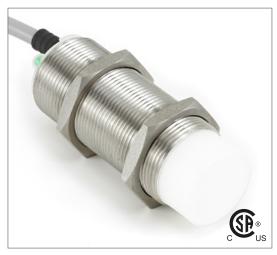

# Part Number CCM2-3030P-SYU5

### Connection

| rechnical Data             |                                                     |
|----------------------------|-----------------------------------------------------|
| Sensing Type               | Capacitive Sensor                                   |
| Body Style                 | Cylindrical                                         |
| Sensor Housing Material    | Chrome Plated Brass                                 |
| Sensor Face Material       | PBT                                                 |
| Mounting Style             | Non-Shielded                                        |
| Diameter                   | 30 mm                                               |
| Sensing Range:             | 2-30 mm                                             |
| Output Type:               | PNP                                                 |
| Output Function            | Normally Open and Normally Closed                   |
| Connection                 | Connect                                             |
| Body Length                | -                                                   |
| Operating Voltage          | 10-30 VDC                                           |
| Switching Frequency        | 100 Hz                                              |
| Operating Temperature      | -25 °C - +70 °C                                     |
| Overload Trip Point        | 350 mA                                              |
| Hysteresis:                | <15% (Sr)                                           |
| IP Rating:                 | IP67                                                |
| Shock Rating:              | IEC 60947-5-2, Part 7.4.1/IEC 60947-5-2, Part 7.4.2 |
| Short Circuit Protected    | YES                                                 |
| Reverse Polarity Protected | YES                                                 |
| Connector Type             | With plug C164R siries                              |
| Current Consumption        | <10 mA                                              |