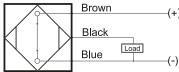

# **Capacitive Proximity Sensor**



#### **Dimensions**

45

products are updated.

## **Part Number** CCM2-D0603P-B3U2

#### **Features**

- · Capacitive sensors for the reliable detection of liquids, plastics, powders, pellets and pastes
- · Available in plastic or stainless steel housings
- Connectable with a pre-wired cable of any length or with a quick-connector
- Available with PNP, NPN, AC or AC/DC output functions
- Mountable with a shielded or unshielded construction with adjustable sensitivity

#### Connection



### **Technical Data**

| Sensing Type               | Capacitive Sensor                                   |
|----------------------------|-----------------------------------------------------|
| Body Style                 | Cylindrical                                         |
| Sensor Housing Material    | Chrome Plated Brass                                 |
| Sensor Face Material       | PBT                                                 |
| Mounting Style             | Non-Shielded                                        |
| Diameter                   | 6.5 mm                                              |
| Sensing Range:             | 3 mm                                                |
| Output Type:               | PNP                                                 |
| Output