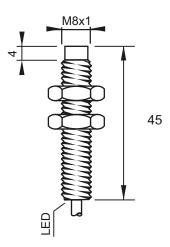

## **Dimensions**

# Part Number CCM2-D0803P-B3U2

### **Technical Data**

| Sensing Type               | Capacitive Sensor                                   |
|----------------------------|-----------------------------------------------------|
| Body Style                 | Cylindrical                                         |
| Sensor Housing Material    | Chrome Plated Brass                                 |
| Sensor Face Material       | PBT                                                 |
| Mounting Style             | Non-Shielded                                        |
| Diameter                   | 8 mm                                                |
| Sensing Range:             | 3 mm                                                |
| Output Type:               | PNP                                                 |
| Output Function            | Normally Closed                                     |
| Connection                 | Pre-Wired Cable                                     |
| Body Length                | 45                                                  |
| Operating Voltage          | 10-30 VDC                                           |
| Switching Frequency        | 100 Hz                                              |
| Operating Temperature      | -25 °C - +70 °C                                     |
| Overload Trip Point        | 220 mA                                              |
| Hysteresis:                | <15% (Sr)                                           |
| IP Rating:                 | IP67                                                |
| Shock Rating:              | IEC 60947-5-2, Part 7.4.1/IEC 60947-5-2, Part 7.4.2 |
| Short Circuit Protected    | YES                                                 |
| Reverse Polarity Protected | YES                                                 |
| Connector Type             | N_A                                                 |
| Current Consumption        | <10 mA                                              |