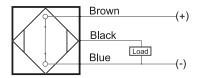

# **Capacitive Proximity Sensor**



Note: The product images shown may change over time as products are updated.

## **Dimensions**



# Part Number CCM2-D0803P-B3U2

#### **Features**

- Capacitive sensors for the reliable detection of liquids, plastics, powders, pellets and pastes
- · Available in plastic or stainless steel housings
- Connectable with a pre-wired cable of any length or with a quick-connector
- Available with PNP, NPN, AC or AC/DC output functions
- Mountable with a shielded or unshielded construction with adjustable sensitivity

#### Connection





### **Technical Data**

| Sensing Type               | Capacitive Sensor                                   |
|----------------------------|-----------------------------------------------------|
| Body Style                 | Cylindrical                                         |
| Sensor Housing Material    | Chrome Plated Brass                                 |
| Sensor Face Material       | PBT                                                 |
| Mounting Style             | Non-Shielded                                        |
| Diameter                   | 8 mm                                                |
| Sensing Range:             | 3 mm                                                |
| Output Type:               | PNP                                                 |
| Outpu