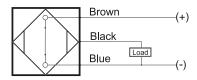

# **Capacitive Proximity Sensor**



## **Dimensions**

50

products are updated.

# **Part Number** CCM2-D1108P-B3U2

### **Features**

- · Capacitive sensors for the reliable detection of liquids, plastics, powders, pellets and pastes
- · Available in plastic or stainless steel housings
- Connectable with a pre-wired cable of any length or with a quick-connector
- Available with PNP, NPN, AC or AC/DC output functions
- Mountable with a shielded or unshielded construction with adjustable sensitivity

### Connection



## **Technical Data**

| Sensing Type               | Capacitive Sensor                                   |
|----------------------------|-----------------------------------------------------|
| Body Style                 | Cylindrical                                         |
| Sensor Housing Material    | Chrome Plated Brass                                 |
| Sensor Face Material       | PBT                                                 |
| Mounting Style             | Non-Shielded                                        |
| Diameter                   | 11 mm                                               |
| Sensing Range:             | 1-8 mm                                              |
| Output Type:               | PNP                                                 |
| Output F