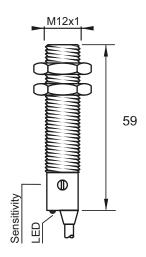

#### **Dimensions**

## Technical Data Sensing Type

| Sensing Type               | Capacitive Sensor                                   |
|----------------------------|-----------------------------------------------------|
| Body Style                 | Cylindrical                                         |
| Sensor Housing Material    | PBT                                                 |
| Sensor Face Material       | PBT                                                 |
| Mounting Style             | Shielded                                            |
| Diameter                   | 12 mm                                               |
| Sensing Range:             | 1-4 mm                                              |
| Output Type:               | PNP                                                 |
| Output Function            | Normally Open                                       |
| Connection                 | Pre-Wired Cable                                     |
| Body Length                | 59                                                  |
| Operating Voltage          | 10-30 VDC                                           |
| Switching Frequency        | 100 Hz                                              |
| Operating Temperature      | -25 °C - +70 °C                                     |
| Overload Trip Point        | 220 mA                                              |
| Hysteresis:                | <15% (Sr)                                           |
| IP Rating:                 | IP67                                                |
| Shock Rating:              | IEC 60947-5-2, Part 7.4.1/IEC 60947-5-2, Part 7.4.2 |
| Short Circuit Protected    | YES                                                 |
| Reverse Polarity Protected | YES                                                 |
| Connector Type             | N_A                                                 |
| Current Consumption        | <10 mA                                              |
|                            |                                                     |