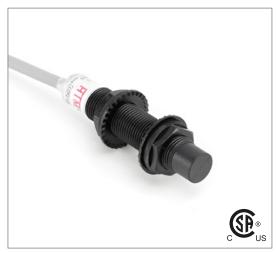

# Part Number CCP1-1204P-A3U0.3

#### **Features**

- Capacitive sensors for the reliable detection of liquids, plastics, powders, pellets and pastes
- · Available in plastic or stainless steel housings
- Connectable with a pre-wired cable of any length or with a quick-connector
- Available with PNP, NPN, AC or AC/DC output functions
- Mountable with a shielded or unshielded construction with adjustable sensitivity