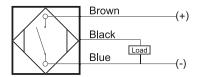

### **Capacitive Proximity Sensor**



Note: The product images shown may change over time as products are updated.

#### **Dimensions**



# Part Number CCP1-1204P-A3U0.3

#### **Features**

- Capacitive sensors for the reliable detection of liquids, plastics, powders, pellets and pastes
- · Available in plastic or stainless steel housings
- Connectable with a pre-wired cable of any length or with a quick-connector
- Available with PNP, NPN, AC or AC/DC output functions
- Mountable with a shielded or unshielded construction with adjustable sensitivity

#### Connection





## Technical Data Sensing Type

| Sensing Type               | Capacitive Sensor                                   |
|----------------------------|-----------------------------------------------------|
| Body Style                 | Cylindrical                                         |
| Sensor Housing Material    | PBT                                                 |
| Sensor Face Material       | PBT                                                 |
| Mounting Style             | Shielded                                            |
| Diameter                   | 12 mm                                               |
| Sensing Range:             | 1-4 mm                                              |
| Output Type:               | PNP                                                 |