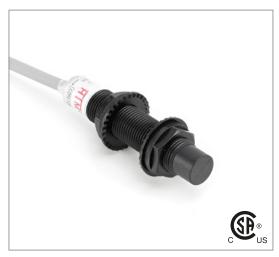

# **Capacitive Proximity Sensor**

Note: The product images shown may change over time as products are updated.

# Part Number CCP1-1204P-B3U2

#### **Features**

- Capacitive sensors for the reliable detection of liquids, plastics, powders, pellets and pastes
- · Available in plastic or stainless steel housings
- Connectable with a pre-wired cable of any length or with a quick-connector
- Available with PNP, NPN, AC or AC/DC output functions
- Mountable with a shielded or unshielded construction with adjustable sensitivity