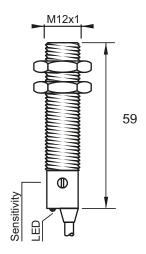

## **Dimensions**

## **Technical Data**

| Sensing Type               | Capacitive Sensor                                   |
|----------------------------|-----------------------------------------------------|
| Body Style                 | Cylindrical                                         |
| Sensor Housing Material    | PBT                                                 |
| Sensor Face Material       | PBT                                                 |
| Mounting Style             | Shielded                                            |
| Diameter                   | 12 mm                                               |
| Sensing Range:             | 1-4 mm                                              |
| Output Type:               | PNP                                                 |
| Output Function            | Normally Closed                                     |
| Connection                 | Pre-Wired Cable                                     |
| Body Length                | 59                                                  |
| Operating Voltage          | 10-30 VDC                                           |
| Switching Frequency        | 100 Hz                                              |
| Operating Temperature      | -25 °C - +70 °C                                     |
| Overload Trip Point        | 220 mA                                              |
| Hysteresis:                | <15% (Sr)                                           |
| IP Rating:                 | IP67                                                |
| Shock Rating:              | IEC 60947-5-2, Part 7.4.1/IEC 60947-5-2, Part 7.4.2 |
| Short Circuit Protected    | YES                                                 |
| Reverse Polarity Protected | YES                                                 |
| Connector Type             | N_A                                                 |
| Current Consumption        | <10 mA                                              |
|                            |                                                     |