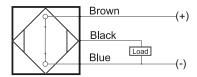

# **Capacitive Proximity Sensor**



Note: The product images shown may change over time as products are updated.

## **Dimensions**



# Part Number CCP1-1204P-B3U2

#### **Features**

- Capacitive sensors for the reliable detection of liquids, plastics, powders, pellets and pastes
- · Available in plastic or stainless steel housings
- Connectable with a pre-wired cable of any length or with a quick-connector
- Available with PNP, NPN, AC or AC/DC output functions
- Mountable with a shielded or unshielded construction with adjustable sensitivity

### Connection





## **Technical Data**

| Sensing Type               | Capacitive Sensor                                   |
|----------------------------|-----------------------------------------------------|
| Body Style                 | Cylindrical                                         |
| Sensor Housing Material    | PBT                                                 |
| Sensor Face Material       | PBT                                                 |
| Mounting Style             | Shielded                                            |
| Diameter                   | 12 mm                                               |
| Sensing Range:             | 1-4 mm                                              |
| Output Type:               | PNP                                                 |
| Output