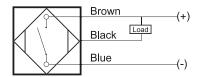

## **Capacitive Proximity Sensor**



Dimensions

80

Note: The product images shown may change over time as products are updated.

# Part Number CCP1-D2010N-A3U2

#### **Features**

- Capacitive sensors for the reliable detection of liquids, plastics, powders, pellets and pastes
- Available in plastic or stainless steel housings
- Connectable with a pre-wired cable of any length or with a quick-connector
- Available with PNP, NPN, AC or AC/DC output functions
- Mountable with a shielded or unshielded construction with adjustable sensitivity

#### Connection





### **Technical Data**

| Sensing Type               | Capacitive Sensor                                   |
|----------------------------|-----------------------------------------------------|
| Body Style                 | Cylindrical                                         |
| Sensor Housing Material    | PBT                                                 |
| Sensor Face Material       | PBT                                                 |
| Mounting Style             | Shielded                                            |
| Diameter                   | 20 mm                                               |
| Sensing Range:             | 2-10 mm                                             |
| Output Type:               | NPN                                                 |
| Outpu