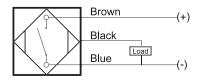

### Connection

| 2.4                        | o                                                   |
|----------------------------|-----------------------------------------------------|
| Sensing Range:             | 2-25 mm                                             |
| Output Type:               | PNP                                                 |
| Output Function            | Normally Open                                       |
| Connection                 | Pre-Wired Cable                                     |
| Body Length                | 80                                                  |
| Operating Voltage          | 10-30 VDC                                           |
| Switching Frequency        | 100 Hz                                              |
| Operating Temperature      | -25 °C - +70 °C                                     |
| Overload Trip Point        | 350 mA                                              |
| Hysteresis:                | <15% (Sr)                                           |
| IP Rating:                 | IP67                                                |
| Shock Rating:              | IEC 60947-5-2, Part 7.4.1/IEC 60947-5-2, Part 7.4.2 |
| Short Circuit Protected    | YES                                                 |
| Reverse Polarity Protected | YES                                                 |
|                            |                                                     |