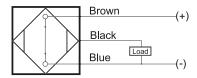

# **Capacitive Proximity Sensor**



## **Dimensions**

80

products are updated.

## **Part Number** CCP1-D3425P-B3U2

#### **Features**

- · Capacitive sensors for the reliable detection of liquids, plastics, powders, pellets and pastes
- · Available in plastic or stainless steel housings
- Connectable with a pre-wired cable of any length or with a quick-connector
- Available with PNP, NPN, AC or AC/DC output functions
- Mountable with a shielded or unshielded construction with adjustable sensitivity

#### Connection





## **Technical Data**

| Sensing Type               | Capacitive Sensor                                   |
|----------------------------|-----------------------------------------------------|
| Body Style                 | Cylindrical                                         |
| Sensor Housing Material    | PBT                                                 |
| Sensor Face Material       | PBT                                                 |
| Mounting Style             | Shielded                                            |
| Diameter                   | 34 mm                                               |
| Sensing Range:             | 2-25 mm                                             |
| Output Type:               | PNP                                                 |
| Output