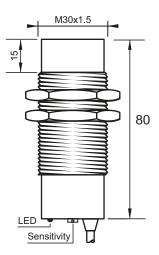

### **Dimensions**

# Part Number CCP2-3015U-A2U2-PS

## **Technical Data**

| Sensing Type               | Capacitive Sensor                                   |
|----------------------------|-----------------------------------------------------|
| Body Style                 | Cylindrical                                         |
| Sensor Housing Material    | PBT                                                 |
| Sensor Face Material       | PBT                                                 |
| Mounting Style             | Non-Shielded                                        |
| Diameter                   | 30 mm                                               |
| Sensing Range:             | 2-15 mm                                             |
| Output Type:               | AC-DC                                               |
| Output Function            | Normally Open                                       |
| Connection                 | Pre-Wired Cable                                     |
| Body Length                | 80                                                  |
| Operating Voltage          | 20-250 VAC/DC                                       |
| Switching Frequency        | 25 Hz AC;40 Hz DC                                   |
| Operating Temperature      | -25 °C - +70 °C                                     |
| Overload Trip Point        | _                                                   |
| Hysteresis:                | <15% (Sr)                                           |
| IP Rating:                 | IP67                                                |
| Shock Rating:              | IEC 60947-5-2, Part 7.4.1/IEC 60947-5-2, Part 7.4.2 |
| Short Circuit Protected    | NO                                                  |
| Reverse Polarity Protected | NO                                                  |
| Connector Type             | N_A                                                 |
| Current Consumption        | <2.5 mA                                             |