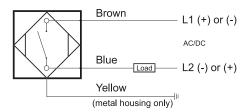

# **Capacitive Proximity Sensor**



Note: The product images shown may change over time as products are updated.

### **Dimensions**



# Part Number CCP2-3015U-A2U2-PS

#### **Features**

- Capacitive sensors for the reliable detection of liquids, plastics, powders, pellets and pastes
- · Available in plastic or stainless steel housings
- Connectable with a pre-wired cable of any length or with a quick-connector
- Available with PNP, NPN, AC or AC/DC output functions
- Mountable with a shielded or unshielded construction with adjustable sensitivity

#### Connection





## **Technical Data**

| Sensing Type               | Capacitive Sensor                                   |
|----------------------------|-----------------------------------------------------|
| Body Style                 | Cylindrical                                         |
| Sensor Housing Material    | PBT                                                 |
| Sensor Face Material       | PBT                                                 |
| Mounting Style             | Non-Shielded                                        |
| Diameter                   | 30 mm                                               |
| Sensing Range:             | 2-15 mm                                             |
| Output Type:               | AC-DC                                               |
| Output