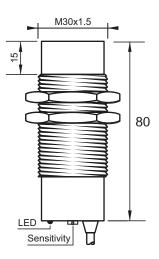

## **Dimensions**

**Technical Data** 

Short Circuit Protected

**Current Consumption** 

Connector Type

Reverse Polarity Protected

#### Sensing Type Capacitive Sensor Body Style Cylindrical Sensor Housing Material PBT Sensor Face Material **PBT** Mounting Style Non-Shielded 30 mm Diameter Sensing Range: 2-15 mm Output Type: AC-DC **Output Function** Normally Closed Pre-Wired Cable Connection **Body Length** 20-250 VAC/DC Operating Voltage Switching Frequency 25 Hz AC;40 Hz DC **Operating Temperature** -25 °C - +70 °C Overload Trip Point Hysteresis: <15% (Sr) IP Rating: IP67 IEC 60947-5-2, Part 7.4.1/IEC 60947-5-2, Part 7.4.2 Shock Rating: