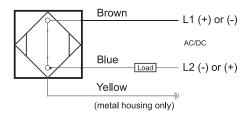

# **Capacitive Proximity Sensor**



Note: The product images shown may change over time as products are updated.

## **Dimensions**

**Technical Data** 

Short Circuit Protected

**Current Consumption** 

Connector Type

Reverse Polarity Protected



# Part Number CCP2-3015U-B2U2-PS

#### **Features**

- Capacitive sensors for the reliable detection of liquids, plastics, powders, pellets and pastes
- · Available in plastic or stainless steel housings
- Connectable with a pre-wired cable of any length or with a quick-connector
- Available with PNP, NPN, AC or AC/DC output functions
- Mountable with a shielded or unshielded construction with adjustable sensitivity

### Connection





#### Sensing Type Capacitive Sensor Body Style Cylindrical Sensor Housing Material PBT Sensor Face Material **PBT** Mounting Style Non-Shielded 30 mm Diameter Sensing Range: 2-15 mm Output Type: AC-DC **Output Function** Normally Closed Pre-Wired Cable Connection **Body Length** 20-250 VAC/DC Operating Voltage Switching Frequency 25 Hz AC;40 Hz DC **Operating Temperature** -25 °C - +70 °C Overload Trip Point Hysteresis: <15% (Sr) IP Rating: IP67 IEC 60947-5-2, Part 7.4.1/IEC 60947-5-2, Part 7.4.2 Shock Rating:

NO

NO

 $N_A$ 

<2.5 mA