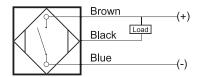

### **Capacitive Proximity Sensor**



#### **Dimensions**

80

Note: The product images shown may change over time as products are updated.

# Part Number CCP2-D2020N-A3U2

#### **Features**

- Capacitive sensors for the reliable detection of liquids, plastics, powders, pellets and pastes
- · Available in plastic or stainless steel housings
- Connectable with a pre-wired cable of any length or with a quick-connector
- Available with PNP, NPN, AC or AC/DC output functions
- Mountable with a shielded or unshielded construction with adjustable sensitivity

#### Connection





## Technical Data

| Sensing Type               | Capacitive Sensor                                   |
|----------------------------|-----------------------------------------------------|
| Body Style                 | Cylindrical                                         |
| Sensor Housing Material    | РВТ                                                 |
| Sensor Face Material       | РВТ                                                 |
| Mounting Style             | Non-Shielded                                        |
| Diameter                   | 20 mm                                               |
| Sensing Range:             | 2-20 mm                                             |
| Output Type:               | NPN                                                 |
| Output Fun