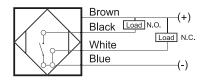

#### Connection

| * * * *                |
|------------------------|
| HIM<br>SENSORS         |
| *LIFETIME*<br>WARRANTY |
| * * * * *              |

## **Technical Data**

| Sensing Type               | Capacitive Sensor                                   |
|----------------------------|-----------------------------------------------------|
| Body Style                 | Cylindrical                                         |
| Sensor Housing Material    | PBT                                                 |
| Sensor Face Material       | PBT                                                 |
| Mounting Style             | Non-Shielded                                        |
| Diameter                   | 20 mm                                               |
| Sensing Range:             | 2-20 mm                                             |
| Output Type:               | NPN                                                 |
| Output Function            | Normally Open and Normally Closed                   |
| Connection                 | Pre-Wired Cable                                     |
| Body Length                | 80                                                  |
| Operating Voltage          | 10-30 VDC                                           |
| Switching Frequency        | 100 Hz                                              |
| Operating Temperature      | -25 °C - +70 °C                                     |
| Overload Trip Point        | 350 mA                                              |
| Hysteresis:                | <15% (Sr)                                           |
| IP Rating:                 | IP67                                                |
| Shock Rating:              | IEC 60947-5-2, Part 7.4.1/IEC 60947-5-2, Part 7.4.2 |
| Short Circuit Protected    | YES                                                 |
| Reverse Polarity Protected | YES                                                 |
| Connector Type             | N_A                                                 |
| Current Consumption        | <10 mA                                              |
|                            |                                                     |