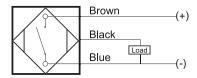

### Connection

| <b>Technical Data</b>      |                                                     |
|----------------------------|-----------------------------------------------------|
| Sensing Type               | Capacitive Sensor                                   |
| Body Style                 | Cylindrical                                         |
| Sensor Housing Material    | Stainless steel                                     |
| Sensor Face Material       | PBT                                                 |
| Mounting Style             | Shielded                                            |
| Diameter                   | 8 mm                                                |
| Sensing Range:             | 1 mm                                                |
| Output Type:               | PNP                                                 |
| Output Function            | Normally Open                                       |
| Connection                 | Pre-Wired Cable                                     |
| Body Length                | 45                                                  |
| Operating Voltage          | 10-30 VDC                                           |
| Switching Frequency        | 100 Hz                                              |
| Operating Temperature      | -25 °C - +70 °C                                     |
| Overload Trip Point        | 220 mA                                              |
| Hysteresis:                | <15% (Sr)                                           |
| IP Rating:                 | IP67                                                |
| Shock Rating:              | IEC 60947-5-2, Part 7.4.1/IEC 60947-5-2, Part 7.4.2 |
| Short Circuit Protected    | YES                                                 |
| Reverse Polarity Protected | YES                                                 |
| Connector Type             | N_A                                                 |
| Current Consumption        | <10 mA                                              |