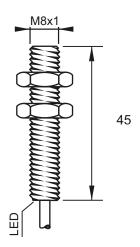

### **Dimensions**

# Part Number CCU1-0801P-A3U2

### Connection

| <b>Technical Data</b>      |                                                     |
|----------------------------|-----------------------------------------------------|
| Sensing Type               | Capacitive Sensor                                   |
| Body Style                 | Cylindrical                                         |
| Sensor Housing Material    | Stainless steel                                     |
| Sensor Face Material       | PBT                                                 |
| Mounting Style             | Shielded                                            |
| Diameter                   | 8 mm                                                |
| Sensing Range:             | 1 mm                                                |
| Output Type:               | PNP                                                 |
| Output Function            | Normally Open                                       |
| Connection                 | Pre-Wired Cable                                     |
| Body Length                | 45                                                  |
| Operating Voltage          | 10-30 VDC                                           |
| Switching Frequency        | 100 Hz                                              |
| Operating Temperature      | -25 °C - +70 °C                                     |
| Overload Trip Point        | 220 mA                                              |
| Hysteresis:                | <15% (Sr)                                           |
| IP Rating:                 | IP67                                                |
| Shock Rating:              | IEC 60947-5-2, Part 7.4.1/IEC 60947-5-2, Part 7.4.2 |
| Short Circuit Protected    | YES                                                 |
| Reverse Polarity Protected | YES                                                 |
| Connector Type             | N_A                                                 |
| Current Consumption        | <10 mA                                              |