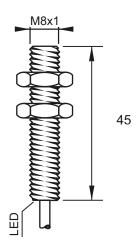

### **Dimensions**

## **Technical Data**

| Sensing Type               | Capacitive Sensor                                   |
|----------------------------|-----------------------------------------------------|
| Body Style                 | Cylindrical                                         |
| Sensor Housing Material    | Stainless steel                                     |
| Sensor Face Material       | PBT                                                 |
| Mounting Style             | Shielded                                            |
| Diameter                   | 8 mm                                                |
| Sensing Range:             | 1 mm                                                |
| Output Type:               | PNP                                                 |
| Output Function            | Normally Closed                                     |
| Connection                 | Pre-Wired Cable                                     |
| Body Length                | 45                                                  |
| Operating Voltage          | 10-30 VDC                                           |
| Switching Frequency        | 100 Hz                                              |
| Operating Temperature      | -25 °C - +70 °C                                     |
| Overload Trip Point        | 220 mA                                              |
| Hysteresis:                | <15% (Sr)                                           |
| IP Rating:                 | IP67                                                |
| Shock Rating:              | IEC 60947-5-2, Part 7.4.1/IEC 60947-5-2, Part 7.4.2 |
| Short Circuit Protected    | YES                                                 |
| Reverse Polarity Protected | YES                                                 |
| Connector Type             | N_A                                                 |
| Current Consumption        | <10 mA                                              |