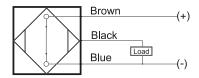

## **Capacitive Proximity Sensor**



Note: The product images shown may change over time as products are updated.

### **Dimensions**



# Part Number CCU1-0801P-B3U2

#### **Features**

- Capacitive sensors for the reliable detection of liquids, plastics, powders, pellets and pastes
- · Available in plastic or stainless steel housings
- Connectable with a pre-wired cable of any length or with a quick-connector
- Available with PNP, NPN, AC or AC/DC output functions
- Mountable with a shielded or unshielded construction with adjustable sensitivity

#### Connection





## **Technical Data**

| Sensing Type               | Capacitive Sensor                                   |
|----------------------------|-----------------------------------------------------|
| Body Style                 | Cylindrical                                         |
| Sensor Housing Material    | Stainless steel                                     |
| Sensor Face Material       | PBT                                                 |
| Mounting Style             | Shielded                                            |
| Diameter                   | 8 mm                                                |
| Sensing Range:             | 1 mm                                                |
| Output Type:               | PNP                                                 |
| Output