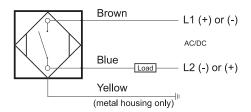

### Connection

| HIM<br>SENSORS         |
|------------------------|
| *LIFETIME*<br>WARRANTY |
| * * * *                |

| Technical Data             |                                                     |
|----------------------------|-----------------------------------------------------|
| Sensing Type               | Capacitive Sensor                                   |
| Body Style                 | Cylindrical                                         |
| Sensor Housing Material    | Stainless steel                                     |
| Sensor Face Material       | PBT                                                 |
| Mounting Style             | Shielded                                            |
| Diameter                   | 30 mm                                               |
| Sensing Range:             | 2-15 mm                                             |
| Output Type:               | AC-DC                                               |
| Output Function            | Normally Open                                       |
| Connection                 | Pre-Wired Cable                                     |
| Body Length                | 80                                                  |
| Operating Voltage          | 20-250 VAC/DC                                       |
| Switching Frequency        | 25 Hz AC;40 Hz DC                                   |
| Operating Temperature      | -25 °C - +70 °C                                     |
| Overload Trip Point        | _                                                   |
| Hysteresis:                | <15% (Sr)                                           |
| IP Rating:                 | IP67                                                |
| Shock Rating:              | IEC 60947-5-2, Part 7.4.1/IEC 60947-5-2, Part 7.4.2 |
| Short Circuit Protected    | NO                                                  |
| Reverse Polarity Protected | NO                                                  |
| Connector Type             | N_A                                                 |