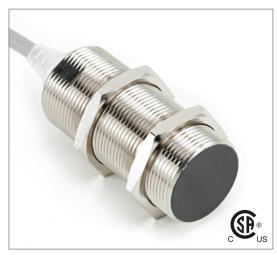

# Part Number CCU1-3015U-A3L2

### Connection

| HIM<br>SENSORS         |
|------------------------|
| *LIFETIME*<br>WARRANTY |
| * * * *                |

| Technical Data             |                                                     |
|----------------------------|-----------------------------------------------------|
| Sensing Type               | Capacitive Sensor                                   |
| Body Style                 | Cylindrical                                         |
| Sensor Housing Material    | Stainless steel                                     |
| Sensor Face Material       | PBT                                                 |
| Mounting Style             | Shielded                                            |
| Diameter                   | 30 mm                                               |
| Sensing Range:             | 2-15 mm                                             |
| Output Type:               | AC-DC                                               |
| Output Function            | Normally Open                                       |
| Connection                 | Pre-Wired Cable                                     |
| Body Length                | 80                                                  |
| Operating Voltage          | 20-250 VAC/DC                                       |
| Switching Frequency        | 25 Hz AC;40 Hz DC                                   |
| Operating Temperature      | -25 °C - +70 °C                                     |
| Overload Trip Point        | _                                                   |
| Hysteresis:                | <15% (Sr)                                           |
| IP Rating:                 | IP67                                                |
| Shock Rating:              | IEC 60947-5-2, Part 7.4.1/IEC 60947-5-2, Part 7.4.2 |
| Short Circuit Protected    | NO                                                  |
| Reverse Polarity Protected | NO                                                  |
| Connector Type             | N_A                                                 |