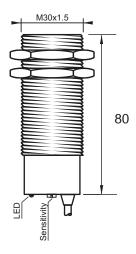

## **Dimensions**

### Connection

| HIM<br>SENSORS         |
|------------------------|
| *LIFETIME*<br>WARRANTY |
| * * * *                |

| Technical Data             |                                                     |
|----------------------------|-----------------------------------------------------|
| Sensing Type               | Capacitive Sensor                                   |
| Body Style                 | Cylindrical                                         |
| Sensor Housing Material    | Stainless steel                                     |
| Sensor Face Material       | PBT                                                 |
| Mounting Style             | Shielded                                            |
| Diameter                   | 30 mm                                               |
| Sensing Range:             | 2-15 mm                                             |
| Output Type:               | AC-DC                                               |
| Output Function            | Normally Open                                       |
| Connection                 | Pre-Wired Cable                                     |
| Body Length                | 80                                                  |
| Operating Voltage          | 20-250 VAC/DC                                       |
| Switching Frequency        | 25 Hz AC;40 Hz DC                                   |
| Operating Temperature      | -25 °C - +70 °C                                     |
| Overload Trip Point        | _                                                   |
| Hysteresis:                | <15% (Sr)                                           |
| IP Rating:                 | IP67                                                |
| Shock Rating:              | IEC 60947-5-2, Part 7.4.1/IEC 60947-5-2, Part 7.4.2 |
| Short Circuit Protected    | NO                                                  |
| Reverse Polarity Protected | NO                                                  |
| Connector Type             | N_A                                                 |