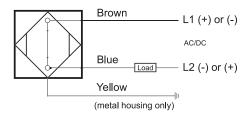

# **Capacitive Proximity Sensor**



Note: The product images shown may change over time as products are updated.

### **Dimensions**



# Part Number CCU1-3015U-B3L2

#### **Features**

- Capacitive sensors for the reliable detection of liquids, plastics, powders, pellets and pastes
- · Available in plastic or stainless steel housings
- Connectable with a pre-wired cable of any length or with a quick-connector
- Available with PNP, NPN, AC or AC/DC output functions
- Mountable with a shielded or unshielded construction with adjustable sensitivity

#### Connection





## **Technical Data**

| Sensing Type               | Capacitive Sensor                                   |
|----------------------------|-----------------------------------------------------|
| Body Style                 | Cylindrical                                         |
| Sensor Housing Material    | Stainless steel                                     |
| Sensor Face Material       | PBT                                                 |
| Mounting Style             | Shielded                                            |
| Diameter                   | 30 mm                                               |
| Sensing Range:             | 2-15 mm                                             |
| Output Type:               | AC-DC                                               |
| Output