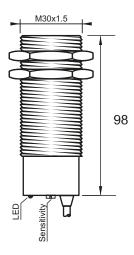

### **Dimensions**

## **Technical Data**

| Sensing Type               | Capacitive Sensor                                   |
|----------------------------|-----------------------------------------------------|
| Body Style                 | Cylindrical                                         |
| Sensor Housing Material    | Stainless steel                                     |
| Sensor Face Material       | PBT                                                 |
| Mounting Style             | Shielded                                            |
| Diameter                   | 30 mm                                               |
| Sensing Range:             | 2-15 mm                                             |
| Output Type:               | AC-DC                                               |
| Output Function            | Normally Closed                                     |
| Connection                 | Pre-Wired Cable                                     |
| Body Length                | 98                                                  |
| Operating Voltage          | 20-250 VAC/DC                                       |
| Switching Frequency        | 25 Hz AC;40 Hz DC                                   |
| Operating Temperature      | -25 °C - +70 °C                                     |
| Overload Trip Point        | _                                                   |
| Hysteresis:                | <15% (Sr)                                           |
| IP Rating:                 | IP67                                                |
| Shock Rating:              | IEC 60947-5-2, Part 7.4.1/IEC 60947-5-2, Part 7.4.2 |
| Short Circuit Protected    | NO                                                  |
| Reverse Polarity Protected | NO                                                  |
| Connector Type             | N_A                                                 |
| Current Consumption        | <2.5 mA                                             |
|                            |                                                     |