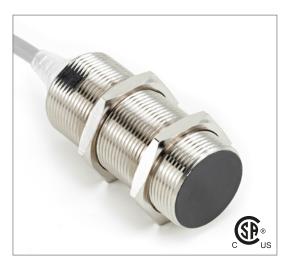

# Part Number CCU1-3015U-B3L2

#### **Features**

- Capacitive sensors for the reliable detection of liquids, plastics, powders, pellets and pastes
- · Available in plastic or stainless steel housings
- Connectable with a pre-wired cable of any length or with a quick-connector
- Available with PNP, NPN, AC or AC/DC output functions
- Mountable with a shielded or unshielded construction with adjustable sensitivity