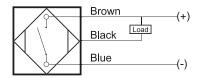

# **Capacitive Proximity Sensor**



### **Dimensions**

50

Note: The product images shown may change over time as products are updated.

# Part Number CCU1-D1104N-A3U2

#### **Features**

- Capacitive sensors for the reliable detection of liquids, plastics, powders, pellets and pastes
- · Available in plastic or stainless steel housings
- Connectable with a pre-wired cable of any length or with a quick-connector
- Available with PNP, NPN, AC or AC/DC output functions
- Mountable with a shielded or unshielded construction with adjustable sensitivity

#### Connection





## **Technical Data**

| Sensing Type               | Capacitive Sensor                                   |
|----------------------------|-----------------------------------------------------|
| Body Style                 | Cylindrical                                         |
| Sensor Housing Material    | Stainless steel                                     |
| Sensor Face Material       | PBT                                                 |
| Mounting Style             | Shielded                                            |
| Diameter                   | 11 mm                                               |
| Sensing Range:             | 1-4 mm                                              |
| Output Type:               | NPN                                                 |
| Output