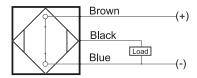

# **Capacitive Proximity Sensor**



## **Dimensions**

50

products are updated.

## **Part Number** CCU1-D1104P-B3U2

#### **Features**

- · Capacitive sensors for the reliable detection of liquids, plastics, powders, pellets and pastes
- · Available in plastic or stainless steel housings
- Connectable with a pre-wired cable of any length or with a quick-connector
- Available with PNP, NPN, AC or AC/DC output functions
- Mountable with a shielded or unshielded construction with adjustable sensitivity

### Connection





## **Technical Data**

| Sensing Type               | Capacitive Sensor                                   |
|----------------------------|-----------------------------------------------------|
| Body Style                 | Cylindrical                                         |
| Sensor Housing Material    | Stainless steel                                     |
| Sensor Face Material       | PBT                                                 |
| Mounting Style             | Shielded                                            |
| Diameter                   | 11 mm                                               |
| Sensing Range:             | 1-4 mm                                              |
| Output Type:               | PNP                                                 |
| Output