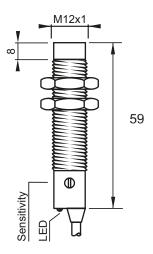

### **Dimensions**

## **Technical Data**

| Sensing Type               | Capacitive Sensor                                   |
|----------------------------|-----------------------------------------------------|
| Body Style                 | Cylindrical                                         |
| Sensor Housing Material    | Stainless steel                                     |
| Sensor Face Material       | PBT                                                 |
| Mounting Style             | Non-Shielded                                        |
| Diameter                   | 12 mm                                               |
| Sensing Range:             | 1-8 mm                                              |
| Output Type:               | PNP                                                 |
| Output Function            | Normally Open                                       |
| Connection                 | Pre-Wired Cable                                     |
| Body Length                | 59                                                  |
| Operating Voltage          | 10-30 VDC                                           |
| Switching Frequency        | 100 Hz                                              |
| Operating Temperature      | -25 °C - +70 °C                                     |
| Overload Trip Point        | 220 mA                                              |
| Hysteresis:                | <15% (Sr)                                           |
| IP Rating:                 | IP67                                                |
| Shock Rating:              | IEC 60947-5-2, Part 7.4.1/IEC 60947-5-2, Part 7.4.2 |
| Short Circuit Protected    | YES                                                 |
| Reverse Polarity Protected | YES                                                 |
| Connector Type             | N_A                                                 |
| Current Consumption        | <10 mA                                              |
|                            |                                                     |