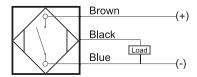

## **Capacitive Proximity Sensor**



Note: The product images shown may change over time as products are updated.

### **Dimensions**



# Part Number CCU2-1208P-A3U2

#### **Features**

- Capacitive sensors for the reliable detection of liquids, plastics, powders, pellets and pastes
- · Available in plastic or stainless steel housings
- Connectable with a pre-wired cable of any length or with a quick-connector
- Available with PNP, NPN, AC or AC/DC output functions
- Mountable with a shielded or unshielded construction with adjustable sensitivity

#### Connection





## **Technical Data**

| Sensing Type               | Capacitive Sensor                                   |
|----------------------------|-----------------------------------------------------|
| Body Style                 | Cylindrical                                         |
| Sensor Housing Material    | Stainless steel                                     |
| Sensor Face Material       | PBT                                                 |
| Mounting Style             | Non-Shielded                                        |
| Diameter                   | 12 mm                                               |
| Sensing Range:             | 1-8 mm                                              |
| Output Type:               | PNP                                                 |
| Output