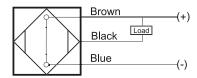

# **Capacitive Proximity Sensor**



### **Dimensions**

45

Note: The product images shown may change over time as products are updated.

# Part Number CCU2-D0603N-B3U2

#### **Features**

- Capacitive sensors for the reliable detection of liquids, plastics, powders, pellets and pastes
- · Available in plastic or stainless steel housings
- Connectable with a pre-wired cable of any length or with a quick-connector
- Available with PNP, NPN, AC or AC/DC output functions
- Mountable with a shielded or unshielded construction with adjustable sensitivity

#### Connection





## **Technical Data**

| Sensing Type               | Capacitive Sensor                                   |
|----------------------------|-----------------------------------------------------|
| Body Style                 | Cylindrical                                         |
| Sensor Housing Material    | Stainless steel                                     |
| Sensor Face Material       | PBT                                                 |
| Mounting Style             | Non-Shielded                                        |
| Diameter                   | 6.5 mm                                              |
| Sensing Range:             | 3 mm                                                |
| Output Type:               | NPN                                                 |
| Output