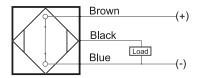

# **Capacitive Proximity Sensor**



Note: The product images shown may change over time as products are updated.

## **Dimensions**



# Part Number CCU2-D0803P-B3U2

#### **Features**

- Capacitive sensors for the reliable detection of liquids, plastics, powders, pellets and pastes
- · Available in plastic or stainless steel housings
- Connectable with a pre-wired cable of any length or with a quick-connector
- Available with PNP, NPN, AC or AC/DC output functions
- Mountable with a shielded or unshielded construction with adjustable sensitivity

#### Connection





### **Technical Data**

| Sensing Type               | Capacitive Sensor                                   |
|----------------------------|-----------------------------------------------------|
| Body Style                 | Cylindrical                                         |
| Sensor Housing Material    | Stainless steel                                     |
| Sensor Face Material       | PBT                                                 |
| Mounting Style             | Non-Shielded                                        |
| Diameter                   | 8 mm                                                |
| Sensing Range:             | 3 mm                                                |
| Output Type:               | PNP                                                 |
| Outpu