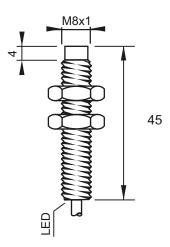

## **Dimensions**

### **Technical Data**

| Sensing Type               | Capacitive Sensor                                   |
|----------------------------|-----------------------------------------------------|
| Body Style                 | Cylindrical                                         |
| Sensor Housing Material    | Stainless steel                                     |
| Sensor Face Material       | PBT                                                 |
| Mounting Style             | Non-Shielded                                        |
| Diameter                   | 8 mm                                                |
| Sensing Range:             | 3 mm                                                |
| Output Type:               | PNP                                                 |
| Output Function            | Normally Closed                                     |
| Connection                 | Pre-Wired Cable                                     |
| Body Length                | 45                                                  |
| Operating Voltage          | 10-30 VDC                                           |
| Switching Frequency        | 100 Hz                                              |
| Operating Temperature      | -25 °C - +70 °C                                     |
| Overload Trip Point        | 220 mA                                              |
| Hysteresis:                | <15% (Sr)                                           |
| IP Rating:                 | IP67                                                |
| Shock Rating:              | IEC 60947-5-2, Part 7.4.1/IEC 60947-5-2, Part 7.4.2 |
| Short Circuit Protected    | YES                                                 |
| Reverse Polarity Protected | YES                                                 |
| Connector Type             | N_A                                                 |
| Current Consumption        | <10 mA                                              |