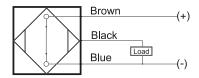

# **Capacitive Proximity Sensor**



## **Dimensions**

50

products are updated.

## **Part Number** CCU2-D1108P-B3U2

#### **Features**

- · Capacitive sensors for the reliable detection of liquids, plastics, powders, pellets and pastes
- · Available in plastic or stainless steel housings
- Connectable with a pre-wired cable of any length or with a quick-connector
- Available with PNP, NPN, AC or AC/DC output functions
- Mountable with a shielded or unshielded construction with adjustable sensitivity

#### Connection





## **Technical Data**

| Sensing Type               | Capacitive Sensor                                   |
|----------------------------|-----------------------------------------------------|
| Body Style                 | Cylindrical                                         |
| Sensor Housing Material    | Stainless steel                                     |
| Sensor Face Material       | PBT                                                 |
| Mounting Style             | Non-Shielded                                        |
| Diameter                   | 11 mm                                               |
| Sensing Range:             | 1-8 mm                                              |
| Output Type:               | PNP                                                 |
| Output