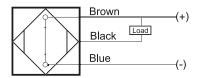

## **Capacitive Proximity Sensor**



#### **Dimensions**

30

products are updated.

### **Part Number** CQP1-3010N-B3U2T

#### **Features**

- · Capacitive sensors for the reliable detection of liquids, plastics, powders, pellets and pastes
- Available in plastic or stainless steel housings
- Connectable with a pre-wired cable of any length or with a quick-connector
- Available with PNP, NPN, AC or AC/DC output functions
- Mountable with a shielded or unshielded construction with adjustable sensitivity

#### Connection





# **Technical Data** Sensing Type

Capacitive Sensor Body Style Square Sensor Housing Material PBT PBT Sensor Face Material Mounting Style Shielded Diameter Square Sensing Range: 2-10 mm Output Type: NPN **Output Function** Normally Closed Pre-Wired Cable Connection **Body Length** 30 10-30 VDC Operating Voltage Switching Frequency 100 Hz **Operating Temperature** -25 °C - +70 °C Overload Trip Point 350 mA Hysteresis: <15% (Sr) IP67 IP Rating: IEC 60947-5-2, Part 7.4.1/IEC 60947-5-2, Part 7.4.2 Shock Rating: Short Circuit Protected Reverse Polarity Protected YES Connector Type  $N_A$ **Current Consumption** <10 mA