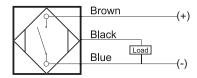

## **Capacitive Proximity Sensor**



#### **Dimensions**

30

Note: The product images shown may change over time as products are updated.

# Part Number CQP1-3120P-A3U2T

#### **Features**

- Capacitive sensors for the reliable detection of liquids, plastics, powders, pellets and pastes
- · Available in plastic or stainless steel housings
- Connectable with a pre-wired cable of any length or with a quick-connector
- Available with PNP, NPN, AC or AC/DC output functions
- Mountable with a shielded or unshielded construction with adjustable sensitivity

#### Connection





### **Technical Data**

| Sensing Type               | Capacitive Sensor                                   |
|----------------------------|-----------------------------------------------------|
| Body Style                 | Square                                              |
| Sensor Housing Material    | PBT                                                 |
| Sensor Face Material       | PBT                                                 |
| Mounting Style             | Shielded                                            |
| Diameter                   | Square                                              |
| Sensing Range:             | 2-20 mm                                             |
| Output Type:               | PNP                                                 |
| Outpu