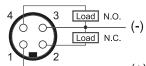

# **Capacitive Proximity Sensor**

## **Dimensions**

30



Note: The product images shown may change over time as products are updated.

# **Part Number** CQP1-3120P-SRUT

### **Features**

- · Capacitive sensors for the reliable detection of liquids, plastics, powders, pellets and pastes
- Available in plastic or stainless steel housings
- Connectable with a pre-wired cable of any length or with a quick-connector
- Available with PNP, NPN, AC or AC/DC output functions
- Mountable with a shielded or unshielded construction with adjustable sensitivity

### Connection

1 - Brown 2 - White 3 - Blue

4 - Black







#### **Technical Data** Sensing Type Capacitive Sensor Body Style Square Sensor Housing Material PBT PBT Sensor Face Material Mounting Style Shielded Diameter Square Sensing Range: 2-20 mm Output Type: **PNP Output Function** Normally Open and Normally Closed Connect Connection **Body Length** 30 10-30 VDC Operating Voltage Switching Frequency 100 Hz **Operating Temperature** -25 °C - +70 °C Overload Trip Point 350 mA Hysteresis: <15% (Sr) IP67 IP Rating: IEC 60947-5-2, Part 7.4.1/IEC 60947-5-2, Part 7.4.2 Shock Rating: Short Circuit Protected Reverse Polarity Protected YES 4-Pin EURO Quick-Connect Connector Type **Current Consumption** <10 mA