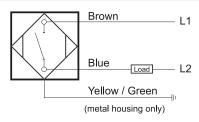

### **Capacitive Proximity Sensor**



#### **Dimensions**

35

Note: The product images shown may change over time as products are updated.

# Part Number CQP1-3525A-A2L2T

#### **Features**

- Capacitive sensors for the reliable detection of liquids, plastics, powders, pellets and pastes
- Available in plastic or stainless steel housings
- Connectable with a pre-wired cable of any length or with a quick-connector
- Available with PNP, NPN, AC or AC/DC output functions
- Mountable with a shielded or unshielded construction with adjustable sensitivity

#### Connection





## Technical Data

| Sensing Type               | Capacitive Sensor                                   |
|----------------------------|-----------------------------------------------------|
| Body Style                 | Square                                              |
| Sensor Housing Material    | PBT                                                 |
| Sensor Face Material       | PBT                                                 |
| Mounting Style             | Shielded                                            |
| Diameter                   | Square                                              |
| Sensing Range:             | 2-25 mm                                             |
| Output Type:               | AC                                                  |
| Output Fun