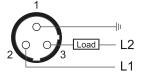

### Connection

- 1 Yellow / Green 2 - Red / Black
- 3 Red / White

<2.5 mA

Capacitive Sensor