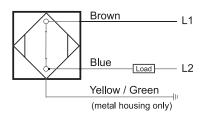

# **Capacitive Proximity Sensor**



### **Dimensions**

35

Note: The product images shown may change over time as products are updated.

# Part Number CQP1-3525A-B2L2T

#### **Features**

- Capacitive sensors for the reliable detection of liquids, plastics, powders, pellets and pastes
- Available in plastic or stainless steel housings
- Connectable with a pre-wired cable of any length or with a quick-connector
- Available with PNP, NPN, AC or AC/DC output functions
- Mountable with a shielded or unshielded construction with adjustable sensitivity

#### Connection





## **Technical Data**

| Sensing Type               | Capacitive Sensor                                   |
|----------------------------|-----------------------------------------------------|
| Body Style                 | Square                                              |
| Sensor Housing Material    | PBT                                                 |
| Sensor Face Material       | PBT                                                 |
| Mounting Style             | Shielded                                            |
| Diameter                   | Square                                              |
| Sensing Range:             | 2-25 mm                                             |
| Output Type:               | AC                                                  |
| Output