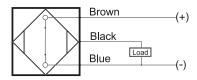

# **Capacitive Proximity Sensor**



## **Dimensions**

**Technical Data** 

Reverse Polarity Protected

Connector Type

**Current Consumption** 

35

products are updated.

## **Part Number** CQP1-3525P-B3U2T

#### **Features**

- · Capacitive sensors for the reliable detection of liquids, plastics, powders, pellets and pastes
- Available in plastic or stainless steel housings
- Connectable with a pre-wired cable of any length or with a quick-connector
- Available with PNP, NPN, AC or AC/DC output functions
- Mountable with a shielded or unshielded construction with adjustable sensitivity

## Connection



#### Sensing Type Capacitive Sensor Body Style Square Sensor Housing Material PBT PBT Sensor Face Material Mounting Style Shielded Diameter Square Sensing Range: 2-25 mm Output Type: **PNP Output Function** Normally Closed Pre-Wired Cable Connection **Body Length** 35 10-30 VDC Operating Voltage Switching Frequency 100 Hz **Operating Temperature** -25 °C - +70 °C Overload Trip Point 350 mA Hysteresis: <15% (Sr) IP67 IP Rating: IEC 60947-5-2, Part 7.4.1/IEC 60947-5-2, Part 7.4.2 Shock Rating: Short Circuit Protected

YES

 $N_A$ 

<10 mA